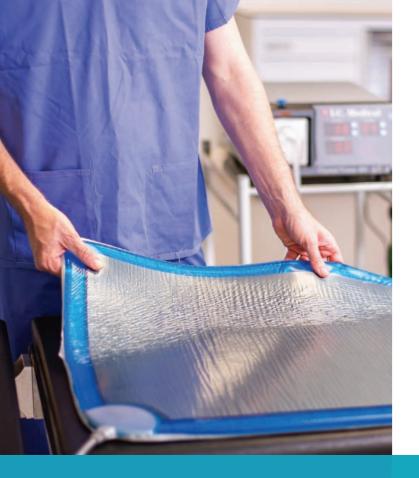

### **Auckland Pad - Lite**

The Auckland Pad - Lite offers all the same patient safety benefits without the weight that comes with a full pressure reduction

At 120cm x 50cm it is a full size pad and yet at a thickness of only 0.3cm it weighs just 1.92kg.