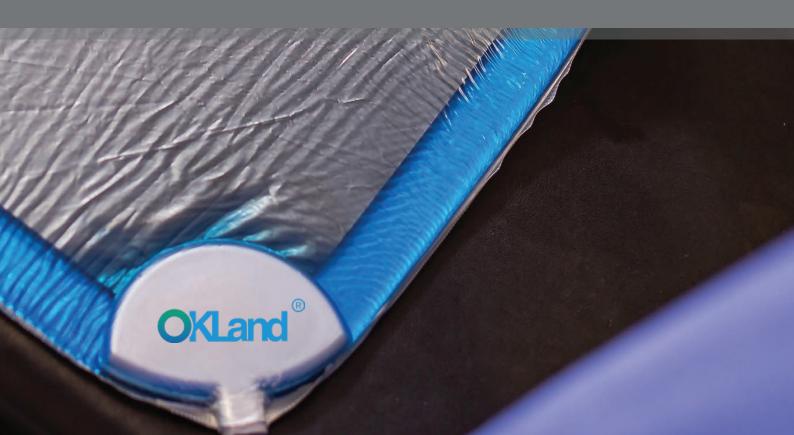

#### **Auckland Pad**

The Auckland Patient Return Electrode is a large current-limiting gel pad.

It provides increased safety to the patient and acts as a fully waterproof and reusable pressure reduction pad.

It removes the need for disposable sticky plates during diathermy procedures, removing any risk of patient harm due to pad-site burns.

The Pad is filled with a viscoelastic polymer which effectively reduces patient sores and can be used with a wide range of patient. warming systems.