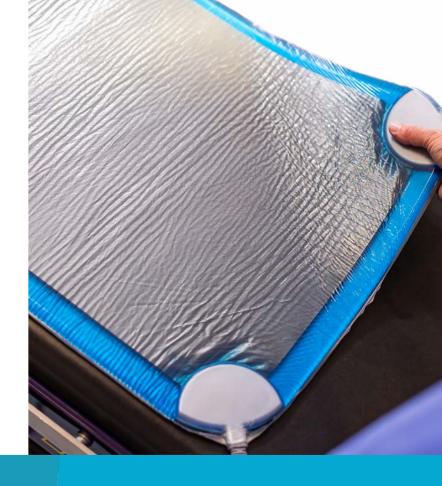

## Auckland Pad -**Dual Cord**

The Dual Cord Pad has two diathermy connectors, enabling two generators to be used at the same time.

This considerably improves ease for staff, as it ends the need for multiple sticky pad placement sites.

This brings further safety benefits to the patient and additional cost savings to the hospital.