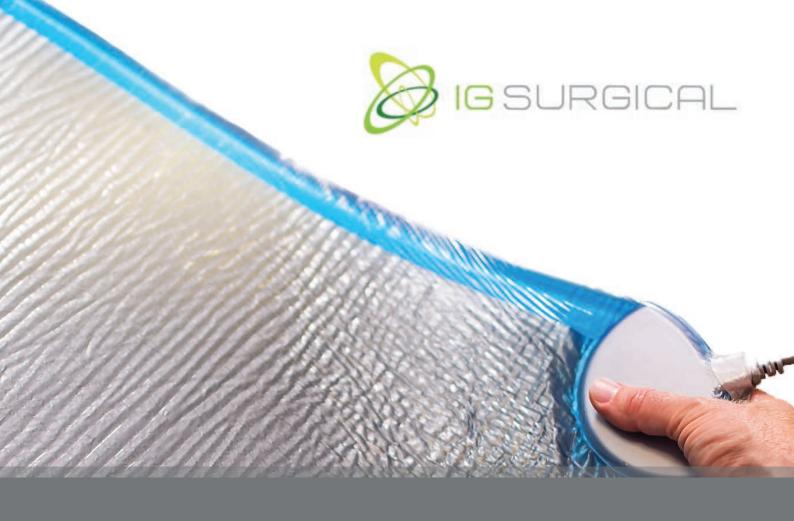

## AUCKLAND PATIENT RETURN ELECTRODE

The new standard in Diathermy Safety

#### **Auckland Pad**

The Auckland Patient Return Electrode is a large current-limiting gel pad.

It provides increased safety to the patient and acts as a fully waterproof and reusable pressure reduction pad.

It removes the need for disposable sticky plates during diathermy procedures, removing any risk of patient harm due to pad-site burns.

The Pad is filled with a viscoelastic polymer which effectively reduces patient sores and can be used with a wide range of patient. warming systems.