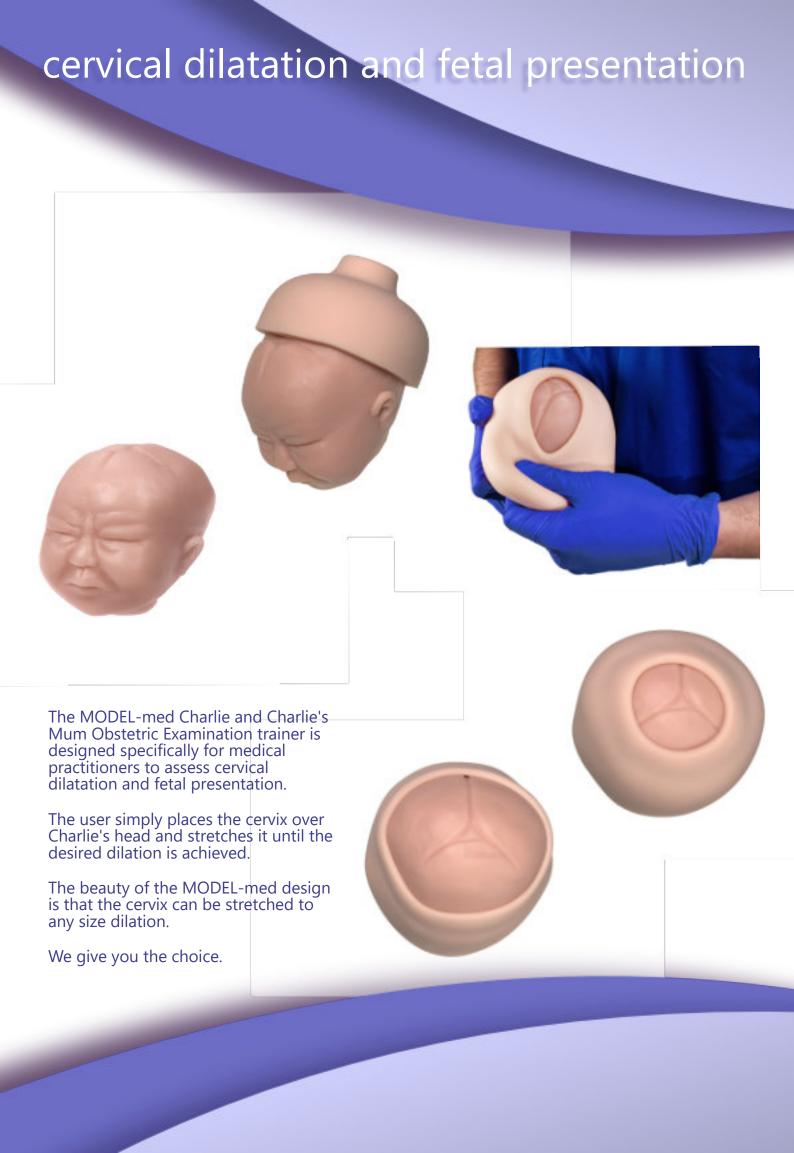

## cervical dilatation and fetal presentation

After lubricating the cervix with a water-based lubricant the head can be inserted into the opening at the back of the simulator.

Using this method the user can have almost any fetal presentation and cervical dilatation they wish.

In addition, the user can feel for the ischial spines in order to assess station of the fetal head.

The MODEL-med Charlie and Charlie's Mum Obstetric Examination Simulator comes with three different cervixes. They are the multipara cervix, the oedematous cervix, and the primipara cervix.