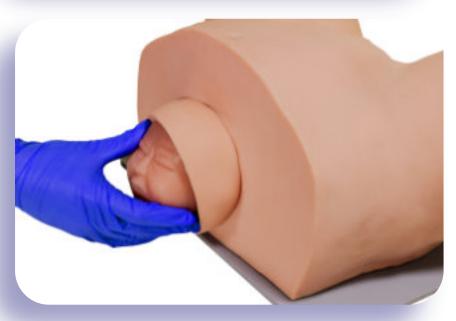

## cervical dilatation and fetal presentation

After lubricating the cervix with a water-based lubricant the head can be inserted into the opening at the back of the simulator.

Using this method the user can have almost any fetal presentation and cervical dilatation they wish.

In addition, the user can feel for the ischial spines in order to assess station of the fetal head.

The MODEL-med Charlie and Charlie's Mum Obstetric Examination Simulator comes with three different cervixes. They are the multipara cervix, the oedematous cervix, and the primipara cervix.