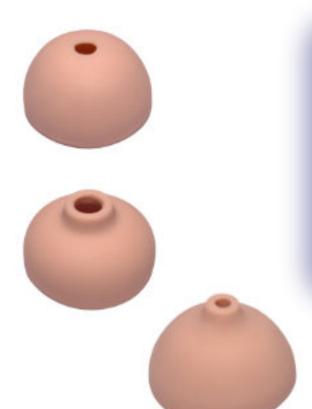

In addition, the user can feel for the ischial spines in order to assess station of the fetal head.

The MODEL-med Charlie and Charlie's Mum Obstetric Examination Simulator comes with three different cervixes. They are the multipara cervix, the oedematous cervix, and the primipara cervix.