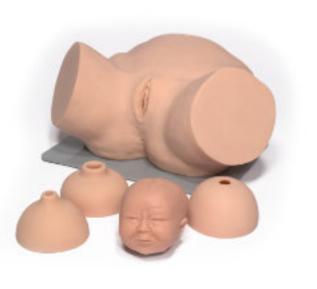

In addition, the user can feel for the ischial spines in order to assess station of the fetal head.

The MODEL-med Charlie and Charlie's Mum Obstetric Examination Simulator comes with three different cervixes. They are the multipara cervix, the oedematous cervix, and the primipara cervix.

The MODEL-*med* Charlie and Charlie's Mum Obstetric Examination Simulator is made of a very soft, highly elastic, and very durable material.