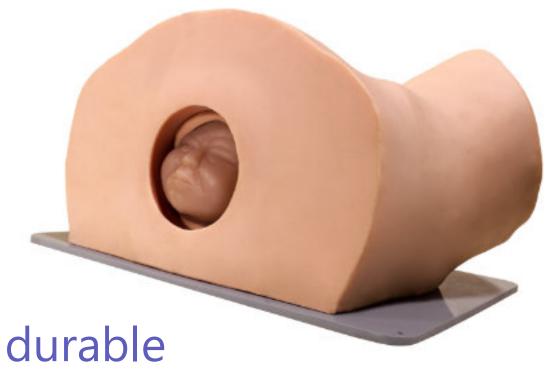

The MODEL-*med* Charlie and Charlie's Mum Obstetric Examination Simulator is made of a very soft, highly elastic, and very durable material.