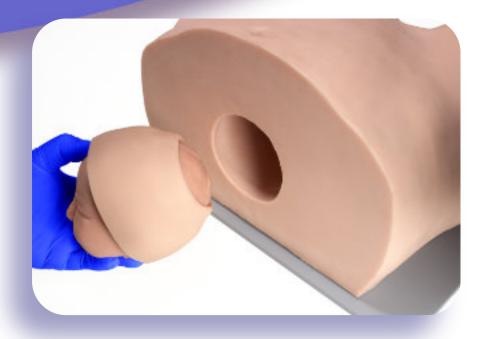

## cervical dilatation and fetal presentation

After lubricating the cervix with a water-based lubricant the head can be inserted into the opening at the back of the simulator.

Using this method the user can have almost any fetal presentation and cervical dilatation they wish.

In addition, the user can feel for the ischial spines in order to assess station of the fetal head.

The MODEL-med Charlie and Charlie's Mum Obstetric Examination Simulator comes with three different cervixes. They are the multipara cervix, the oedematous cervix, and the primipara cervix.