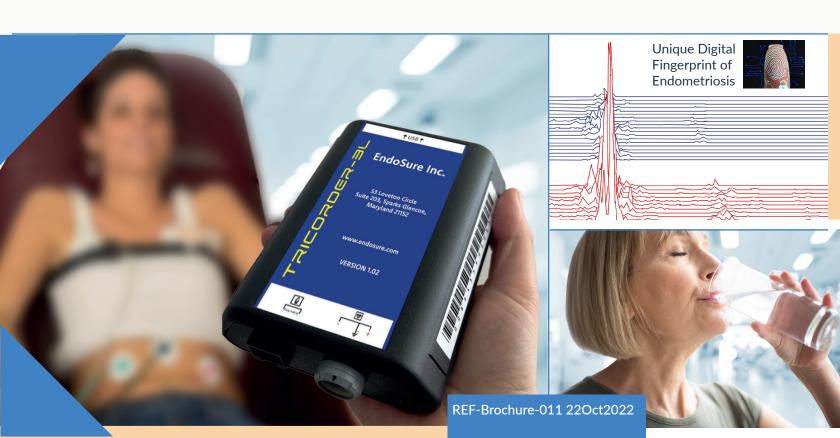

## How we detect Endometriosis.

- Endometriosis secretes Prostaglandins.
- This causes epileptic-like frequency changes in bowel myoelectrical activity.
- Changes occur in a typical drug-dose-response curve manner.
- This results in a myoelectrical fingerprint only found with endometriosis.

The TRICORDER-3L detects this unique endometriosis-specific fingerprint.

## 30 Minute, Non-Invasive and Highly Cost Effective

The EndoSure Test is easy to perform and provides a simple, objective result. It detects all stages of endometriosis.

The test is suitable for post-treatment diagnostic vigilance as well as a routine screening program.